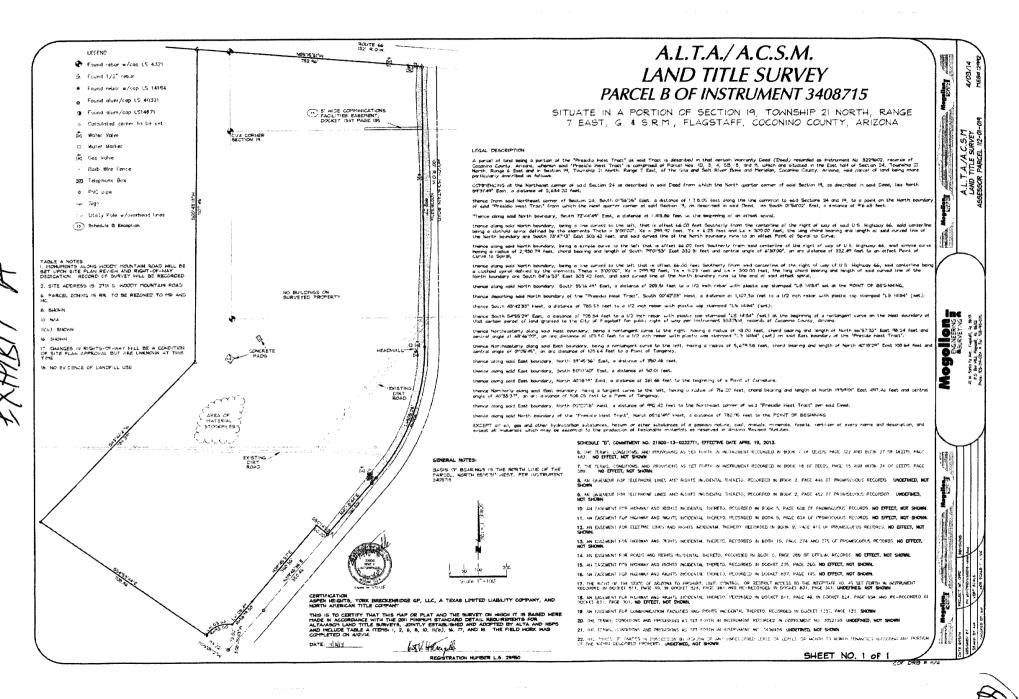

Guttilla Murphy Anderson, P.C. 5415 E. High Street, Suite 200 Phoenix, AZ 85054 (480) 304-8300

A parcel of land being a portion of the "Presidio West Tract" as said Tract is described in that certain Warranty Deed (Deed) recorded as Instrument No. 3229602, records of Coconino County, Arizona, wherein said "Presidio West Tract" is comprised of Parcel Nos. 1D, 3, 4, 5B, 8 and 9, which are situated in the East half of Section 24, Township 21 North, Range 6 East and in Section 19, Township 21 North, Range 7 East, of the Gila and Salt River Base and Meridian, Coconino County, Arizona, said parcel of land being more particularly described as follows:

COMMENCING at the Northeast corner of said Section 24 as described in said Deed from which the North quarter corner of said Section 19, as described in said Deed, lies North 89° 31' 49" East, a distance of 2,634.20 feet;

Thence from said Northeast corner of Section 24, South 01° 56' 25" East, a distance of 1,718.05 feet along the line common to said Sections 24 and 19, to a point on the North boundary of said "Presidio West Tract" from which the West quarter corner of said Section 19, as described in said Deed, lies South 01° 54' 02" East, a distance of 916.63 feet;

Thence along said North boundary, South 72° 44' 49" East, a distance of 1,413.86 feet to the beginning of an offset spiral;

Thence along said North boundary, being a line curved to the left, that is offset 66.00 feet Southerly from the centerline of the right of way of said U.S. Highway 66, said centerline being a clothoid spiral defined by the elements Theta =  $3^{\circ}$  00' 00", Xs = 299.92 feet, Ys = 5.23 feet and Ls = 300.00 feet, the long chord bearing and length of said curved line of the North boundary are South 73° 47' 13" East ~ 303.42 feet, and said curved line of the North boundary runs to an offset Point of Spiral to Curve;

Thence along said North boundary, being a simple curve to the left that is offset 66.00 feet Southerly from said centerline of the right of way of U.S. Highway 66, said simple curve having a radius of 2,930.79 feet, chord bearing and length of South 79° 01' 53" East ~ 332.31 feet and central angle of 6° 30' 00", an arc distance of 332.49 feet to an offset Point of Curve to Spiral;

Thence along said North boundary, being a line curved to the left that is offset 66.00 feet Southerly from said centerline of the right of way of U.S. Highway 66, said centerline being a clothoid spiral defined by the elements Theta =  $3^{\circ}$  00' 00", Xs = 299.92 feet, Ys = 5.23 feet and Ls = 300.00 feet, the long chord bearing and length of said curved line of the North boundary are South 84° 16' 33" East ~ 303.42 feet, and said curved line of the North boundary runs to the end of said offset spiral;